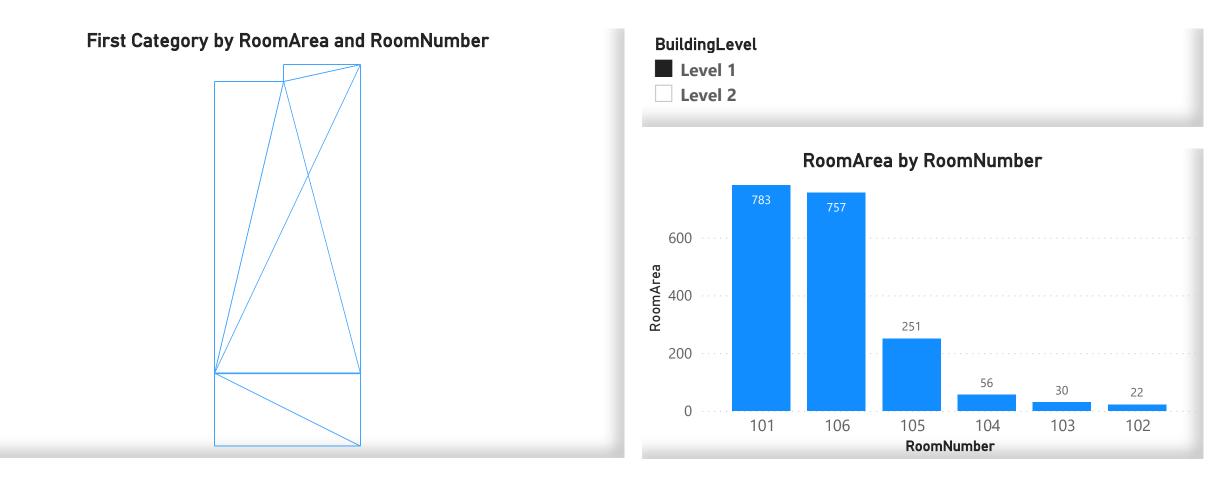

| BuildingLevel |   |  |  |  |
|---------------|---|--|--|--|
| Level         | 1 |  |  |  |
| Level         | 2 |  |  |  |

### RoomArea by RoomNumber

| BuildingLevel | RoomName          | RoomNumber | FamilyType | Category | BuildingLevel<br>Elevation | RoomArea |
|---------------|-------------------|------------|------------|----------|----------------------------|----------|
| Level 2       | Bath              | 408        | Room       | Rooms    | 19.69                      | 85.71    |
| Level 2       | Bedroom           | 406        | Room       | Rooms    | 19.69                      | 296.73   |
| Level 2       | Entry Hall        | 201        | Room       | Rooms    | 9.84                       | 325.42   |
| Level 2       | Linen             | 208        | Room       | Rooms    | 9.84                       | 15.03    |
| Level 2       | Master<br>Bath    | 207        | Room       | Rooms    | 9.84                       | 76.70    |
| Level 2       | Master<br>Bedroom | 206        | Room       | Rooms    | 9.84                       | 290.32   |
| Total         |                   | 1636       |            |          | 78.74                      | 1,089.91 |