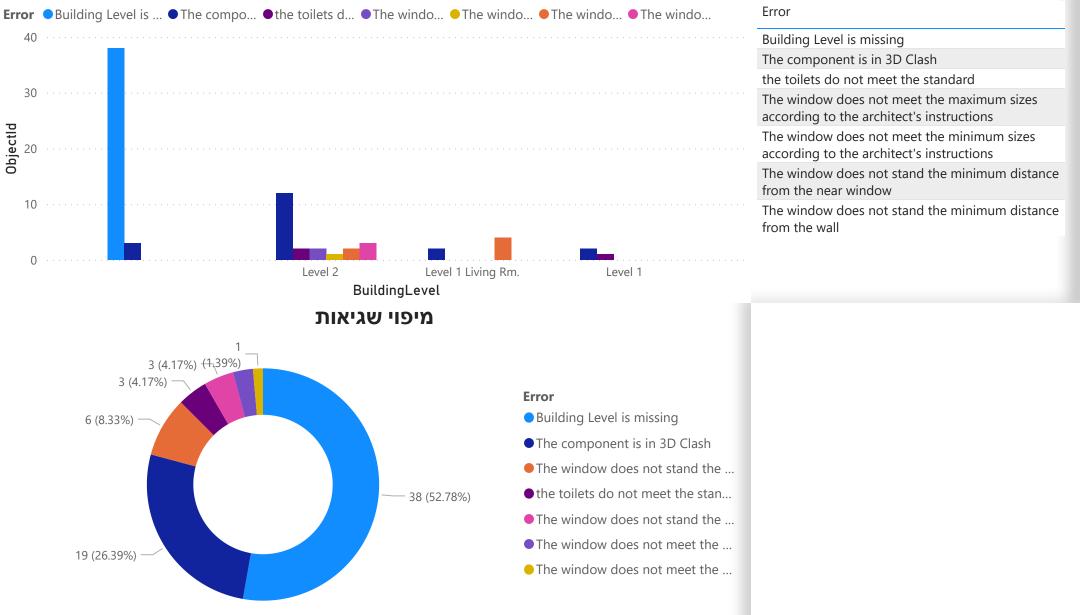

or - 165 Partition (1-<br>hr) | Level 1               | 17.25    | \$504,117.11               |
| Interior - Partition                | Foundation            | 2.37     | \$40,909.95                |
| Interior - Partition                | Level 2               | 184.17   | \$3,182,857.3              |
| Model with Island                   | Level 1               | 1.00     | \$24,129                   |
| Retaining - 300mm<br>Concrete       | Level 2               | 195.79   | \$3,775,751.8              |
| Total                               |                       | 2,696.00 | \$34,386,063.6800000<br>07 |

## BuildingLevel

 $\wedge$ 

- Ceiling
  - Foundation
- Level 1
- Level 1 Living Rm.



# Quantity, Total Price and Unit Price by BuildingLevel



# שגיאות לפי קומה

## סוגי שגיאות