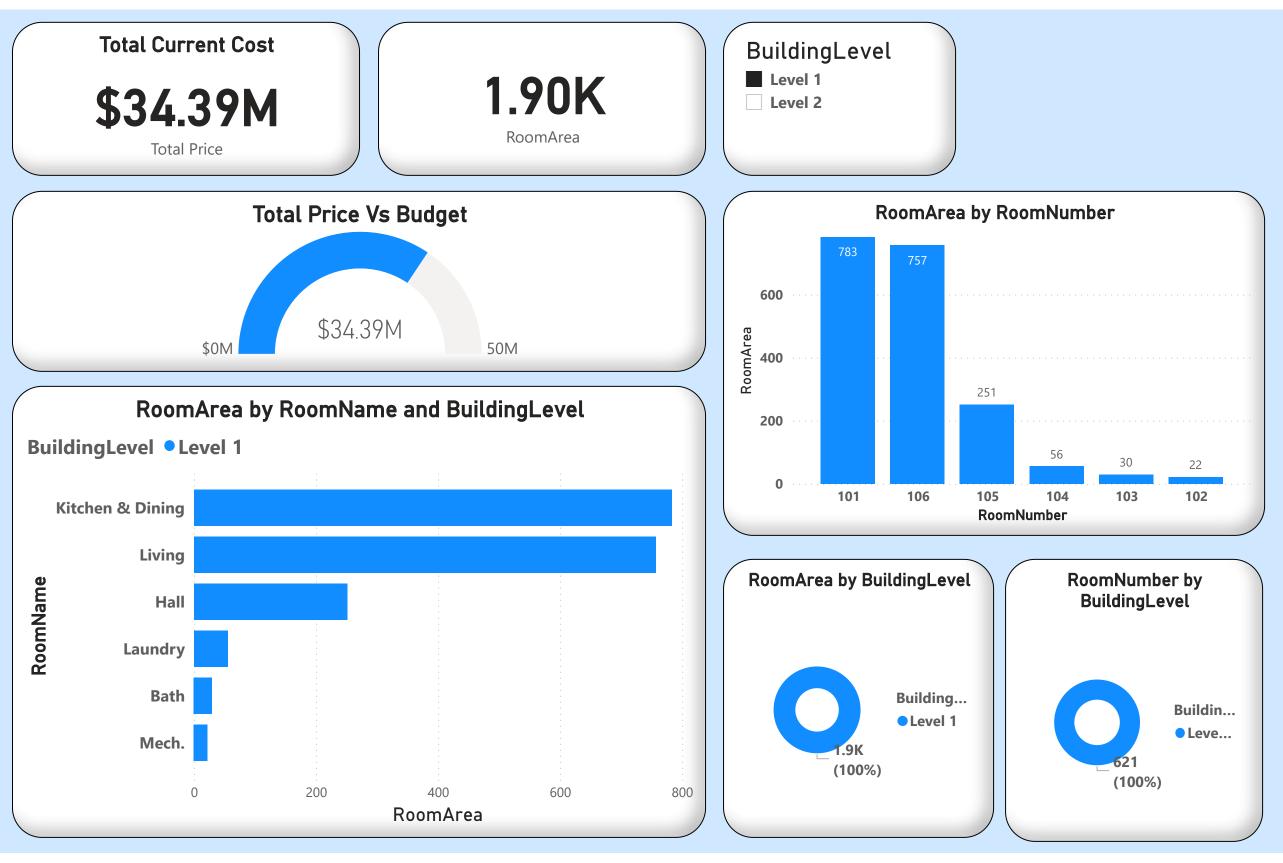

| BuildingLevel | RoomName            | RoomNumber | FamilyType | Category | BuildingLevel<br>Elevation | RoomArea |
|---------------|---------------------|------------|------------|----------|----------------------------|----------|
| Level 1       | Bath                | 103        | Room       | Rooms    | 0.00                       | 29.60    |
| Level 1       | Hall                | 105        | Room       | Rooms    | 0.00                       | 250.95   |
| Level 1       | Kitchen &<br>Dining | 101        | Room       | Rooms    | 0.00                       | 783.05   |
| Level 1       | Laundry             | 104        | Room       | Rooms    | 0.00                       | 55.62    |
| Level 1       | Living              | 106        | Room       | Rooms    | 0.00                       | 756.92   |
| Level 1       | Mech.               | 102        | Room       | Rooms    | 0.00                       | 22.18    |
| Total         |                     | 621        |            |          | 0.00                       | 1,898.32 |

| BuildingLevel Level 1 Level 2 | 1.90K    |
|-------------------------------|----------|
|                               | RoomArea |

RoomArea RoomNumber

RoomArea by RoomNumber

| BuildingLevel | RoomName            | RoomNumbe<br>r | FamilyType | Category | BuildingLevel<br>Elevation | RoomArea |
|---------------|---------------------|----------------|------------|----------|----------------------------|----------|
| Level 1       | Bath                | 103            | Room       | Rooms    | 0.00                       | 29.60    |
| Level 1       | Hall                | 105            | Room       | Rooms    | 0.00                       | 250.95   |
| Level 1       | Kitchen &<br>Dining | 101            | Room       | Rooms    | 0.00                       | 783.05   |
| Level 1       | Laundry             | 104            | Room       | Rooms    | 0.00                       | 55.62    |
| Level 1       | Living              | 106            | Room       | Rooms    | 0.00                       | 756.92   |
| Level 1       | Mech.               | 102            | Room       | Rooms    | 0.00                       | 22.18    |
| Total         |                     | 621            |            |          | 0.00                       | 1,898.32 |

| BuildingLevel |   |  |  |  |
|---------------|---|--|--|--|
| Level         | 1 |  |  |  |
| Level         | 2 |  |  |  |

### RoomArea by RoomNumber

| BuildingLevel | RoomName          | RoomNumber | FamilyType | Category | BuildingLevel<br>Elevation | RoomArea |
|---------------|-------------------|------------|------------|----------|----------------------------|----------|
| Level 2       | Bath              | 408        | Room       | Rooms    | 19.69                      | 85.71    |
| Level 2       | Bedroom           | 406        | Room       | Rooms    | 19.69                      | 296.73   |
| Level 2       | Entry Hall        | 201        | Room       | Rooms    | 9.84                       | 325.42   |
| Level 2       | Linen             | 208        | Room       | Rooms    | 9.84                       | 15.03    |
| Level 2       | Master<br>Bath    | 207        | Room       | Rooms    | 9.84                       | 76.70    |
| Level 2       | Master<br>Bedroom | 206        | Room       | Rooms    | 9.84                       | 290.32   |
| Total         |                   | 1636       |            |          | 78.74                      | 1,089.91 |

### RoomArea by BuildingLevel 36.... 6.Level 1 6.Level 2 63.53% RoomNumber by BuildingLevel 27.5... 9.Level 2 1.Level 2 1.Level 2 1.Level 1 1.Level 2 1.Level 1 1.Level 1 1.Level 2 1.Level 1 1.Level

| Family                                | Price     |
|---------------------------------------|-----------|
| 4500_Kitchen Island                   | \$23,684  |
| 4500_Kitchen Island_DW                | \$27,422  |
| aalto vase - tall                     | \$21,991  |
| Assembled Stair                       | \$23,136  |
| Bar Chair                             | \$15,398  |
| Basic Roof                            | \$26,343  |
| Basic Wall                            | \$18,738  |
| Bathtub-TOTO-Nexus-FBF794S            | \$19,360  |
| Cabinet 1                             | \$28,665  |
| Cavity wall_sliders                   | \$27,523  |
| CL_W1                                 | \$17,697  |
| Compound Ceiling                      | \$15,713  |
| Concrete-Domestic 425mm               | \$27,796  |
| Curtain Wall                          | \$28,909  |
| Curtain Wall Dbl Glass                | \$24,935  |
| DC_Tankworks_PLM_5000L                | \$15,879  |
| Dining Chair (3)                      | \$23,693  |
| Entrance door                         | \$18,658  |
| Faucet-8inch_Reach-Kohler-Purist-7507 | \$23,772  |
| fire place hang                       | \$21,182  |
| Floor                                 | \$22,308  |
| Foundation - 300mm Concrete           | \$24,129  |
| Foundation Slab                       | \$24,188  |
| Generic 150mm                         | \$27,280  |
| Compris 200                           | ¢15 705   |
| Total                                 | \$654,654 |

 $^{\mathbf{A}}$ 

| FamilyType                          | BuildingLevel         | Quantity | Total Price                |
|-------------------------------------|-----------------------|----------|----------------------------|
| 0810mm                              | Level 1               | 1.00     | \$22,871                   |
| 1180 x 1170mm                       | Level 1               | 2.00     | \$49,500                   |
| 1730 x 2134mm                       | Level 1               | 1.00     | \$26,969                   |
| 1800 x 900 mm                       | Level 1               | 2.00     | \$38,570                   |
| 2.027 x 0.945                       | Level 1               | 3.00     | \$66,075                   |
| 800 x 2100                          | Level 1               | 7.00     | \$167,573                  |
| Bar Chair                           | Level 1               | 6.00     | \$92,388                   |
| Cavity wall_sliders                 | Level 1               | 9.37     | \$257,854.73               |
| CL_W1                               | Level 1               | 228.51   | \$4,044,002.01             |
| Concrete-Domestic<br>425mm          | Level 1               | 38.46    | \$1,069,034.16             |
| Curtain Wall Dbl Glass              | Level 1               | 3.00     | \$74,805                   |
| Dining Chair (3)                    | Level 1               | 14.00    | \$331,702                  |
| Entrance door                       | Level 1               | 2.00     | \$37,316                   |
| Foundation - 300mm<br>Concrete      | Level 1               | 30.90    | \$745,640.19               |
| Generic 150mm                       | Level 1               | 105.91   | \$2,889,115.68             |
| Generic 150mm                       | Level 1 Living<br>Rm. | 18.00    | \$491,121.84               |
| Generic 300                         | Level 2               | 109.49   | \$1,728,347.66             |
| Insitu Concrete 225mm               | Level 1               | 70.08    | \$1,734,469.53             |
| Insitu Concrete 225mm               | Level 2               | 26.17    | \$647,682.75               |
| Interior - 165 Partition (1-<br>hr) | Level 1               | 17.25    | \$504,117.11               |
| Interior - Partition                | Foundation            | 2.37     | \$40,909.95                |
| Interior - Partition                | Level 2               | 184.17   | \$3,182,857.3              |
| Model with Island                   | Level 1               | 1.00     | \$24,129                   |
| Retaining - 300mm<br>Concrete       | Level 2               | 195.79   | \$3,775,751.8              |
| Total                               |                       | 2,696.00 | \$34,386,063.6800000<br>07 |