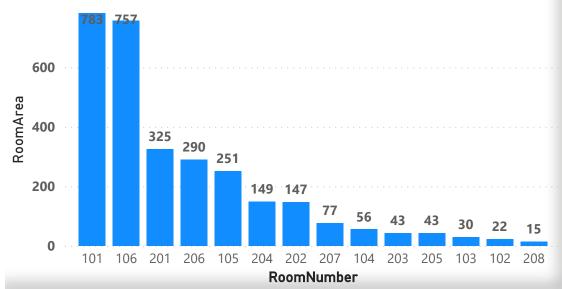

| BuildingLevel | RoomName            | RoomNumber | FamilyType | Category | BuildingLevel<br>Elevation | RoomArea |
|---------------|---------------------|------------|------------|----------|----------------------------|----------|
| Level 1       | Bath                | 103        | Room       | Rooms    | 0.00                       | 29.60    |
| Level 1       | Hall                | 105        | Room       | Rooms    | 0.00                       | 250.95   |
| Level 1       | Kitchen &<br>Dining | 101        | Room       | Rooms    | 0.00                       | 783.05   |
| Level 1       | Laundry             | 104        | Room       | Rooms    | 0.00                       | 55.62    |
| Level 1       | Living              | 106        | Room       | Rooms    | 0.00                       | 756.92   |
| Level 1       | Mech.               | 102        | Room       | Rooms    | 0.00                       | 22.18    |
| Total         |                     | 621        |            |          | 0.00                       | 1,898.32 |

### RoomArea by RoomNumber

| BuildingLevel | RoomName          | RoomNumber | FamilyType | Category | BuildingLevel<br>Elevation | RoomArea |
|---------------|-------------------|------------|------------|----------|----------------------------|----------|
| Level 2       | Bath              | 408        | Room       | Rooms    | 19.69                      | 85.71    |
| Level 2       | Bedroom           | 406        | Room       | Rooms    | 19.69                      | 296.73   |
| Level 2       | Entry Hall        | 201        | Room       | Rooms    | 9.84                       | 325.42   |
| Level 2       | Linen             | 208        | Room       | Rooms    | 9.84                       | 15.03    |
| Level 2       | Master<br>Bath    | 207        | Room       | Rooms    | 9.84                       | 76.70    |
| Level 2       | Master<br>Bedroom | 206        | Room       | Rooms    | 9.84                       | 290.32   |
| Total         |                   | 1636       |            |          | 78.74                      | 1,089.91 |