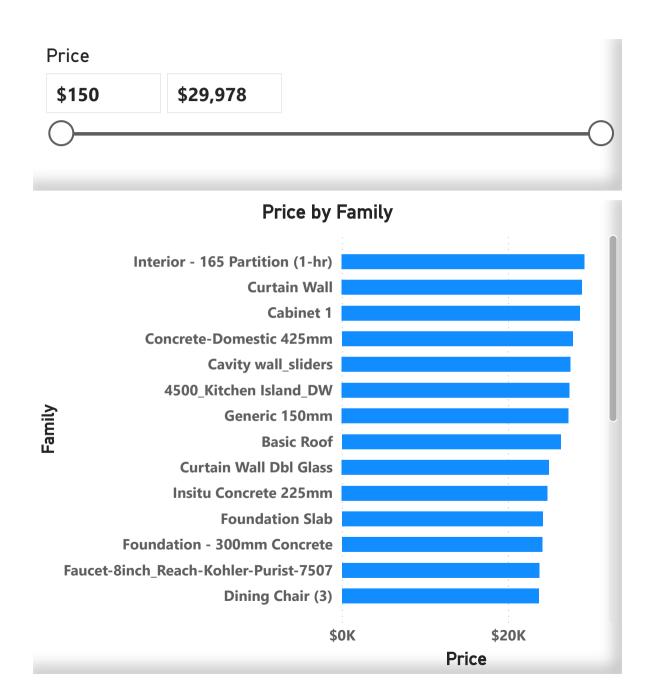

### RoomArea by BuildingLevel 36.... 6.Level 1 6.Level 2 63.53% RoomNumber by BuildingLevel 27.5... 9.Level 2 1.Level 2 1.Level 2 1.Level 1 1.Level 2 1.Level 1 1.Level 1 1.Level 2 1.Level 1 1.Level

| Family                                | Price     |
|---------------------------------------|-----------|
| 4500_Kitchen Island                   | \$23,684  |
| 4500_Kitchen Island_DW                | \$27,422  |
| aalto vase - tall                     | \$21,991  |
| Assembled Stair                       | \$23,136  |
| Bar Chair                             | \$15,398  |
| Basic Roof                            | \$26,343  |
| Basic Wall                            | \$18,738  |
| Bathtub-TOTO-Nexus-FBF794S            | \$19,360  |
| Cabinet 1                             | \$28,665  |
| Cavity wall_sliders                   | \$27,523  |
| CL_W1                                 | \$17,697  |
| Compound Ceiling                      | \$15,713  |
| Concrete-Domestic 425mm               | \$27,796  |
| Curtain Wall                          | \$28,909  |
| Curtain Wall Dbl Glass                | \$24,935  |
| DC_Tankworks_PLM_5000L                | \$15,879  |
| Dining Chair (3)                      | \$23,693  |
| Entrance door                         | \$18,658  |
| Faucet-8inch_Reach-Kohler-Purist-7507 | \$23,772  |
| fire place hang                       | \$21,182  |
| Floor                                 | \$22,308  |
| Foundation - 300mm Concrete           | \$24,129  |
| Foundation Slab                       | \$24,188  |
| Generic 150mm                         | \$27,280  |
| Compris 200                           | ¢15 705   |
| Total                                 | \$654,654 |