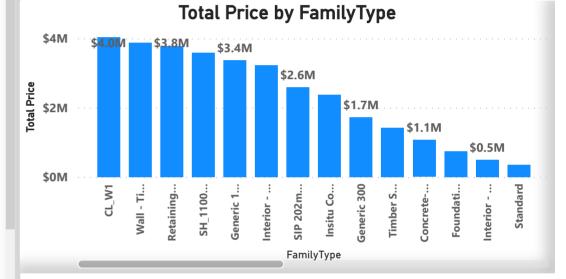

 $^{\mathbf{A}}$ 

| FamilyType                          | BuildingLevel         | Quantity | Total Price                |
|-------------------------------------|-----------------------|----------|----------------------------|
| 0810mm                              | Level 1               | 1.00     | \$22,871                   |
| 1180 x 1170mm                       | Level 1               | 2.00     | \$49,500                   |
| 1730 x 2134mm                       | Level 1               | 1.00     | \$26,969                   |
| 1800 x 900 mm                       | Level 1               | 2.00     | \$38,570                   |
| 2.027 x 0.945                       | Level 1               | 3.00     | \$66,075                   |
| 800 x 2100                          | Level 1               | 7.00     | \$167,573                  |
| Bar Chair                           | Level 1               | 6.00     | \$92,388                   |
| Cavity wall_sliders                 | Level 1               | 9.37     | \$257,854.73               |
| CL_W1                               | Level 1               | 228.51   | \$4,044,002.01             |
| Concrete-Domestic<br>425mm          | Level 1               | 38.46    | \$1,069,034.16             |
| Curtain Wall Dbl Glass              | Level 1               | 3.00     | \$74,805                   |
| Dining Chair (3)                    | Level 1               | 14.00    | \$331,702                  |
| Entrance door                       | Level 1               | 2.00     | \$37,316                   |
| Foundation - 300mm<br>Concrete      | Level 1               | 30.90    | \$745,640.19               |
| Generic 150mm                       | Level 1               | 105.91   | \$2,889,115.68             |
| Generic 150mm                       | Level 1 Living<br>Rm. | 18.00    | \$491,121.84               |
| Generic 300                         | Level 2               | 109.49   | \$1,728,347.66             |
| Insitu Concrete 225mm               | Level 1               | 70.08    | \$1,734,469.53             |
| Insitu Concrete 225mm               | Level 2               | 26.17    | \$647,682.75               |
| Interior - 165 Partition (1-<br>hr) | Level 1               | 17.25    | \$504,117.11               |
| Interior - Partition                | Foundation            | 2.37     | \$40,909.95                |
| Interior - Partition                | Level 2               | 184.17   | \$3,182,857.3              |
| Model with Island                   | Level 1               | 1.00     | \$24,129                   |
| Retaining - 300mm<br>Concrete       | Level 2               | 195.79   | \$3,775,751.8              |
| Total                               |                       | 2,696.00 | \$34,386,063.6800000<br>07 |

# Quantity, Total Price and Unit Price by BuildingLevel