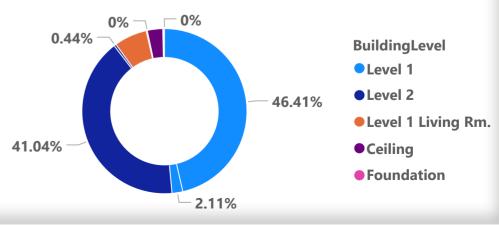

## BuildingLevel

 $\wedge$ 

- Ceiling
  - Foundation
- Level 1
- Level 1 Living Rm.